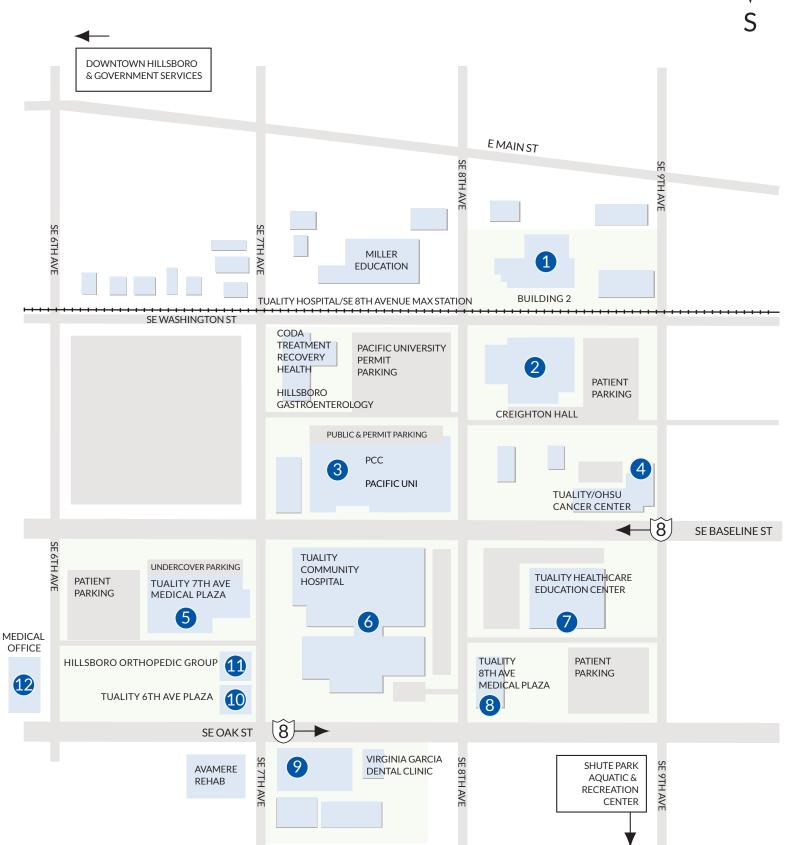

## KEY

## PROGRAMS | CLINICS | OFFICES AND SERVICES

Class and conference rooms are in various locations.

1 PACIFIC UNIVERSITY BUILDING 2 190 SE 8th Ave.

Mail Services
Pacific Occupational Therapy Program
Pacific Office of the Vice Provost
and Executive Dean
Pacific University Campus Public Safety

Pacific Professional Psychology Program

2 PACIFIC UNIVERSITY CREIGHTON HALL 222 SE 8th Ave.

Pacific Athletic Training Program
Pacific Dental Hygiene Program
Pacific Dental Hygiene Clinic
Pacific EyeClinic
Pacific Interprofessional Diabetes Clinic
Pacific Physical Therapy Clinic
Pacific Psychology and
Comprehensive Health Clinic
Pacific University Library
Pacific Pharmacy Program
Pacific Physical Therapy Program
Pacific Physician Assistant Studies Program

POD Market
Pacific University Information Services
Virginia Garcia Memorial Health Center
Virginia Garcia Pharmacy

3 INTERMODAL TRANSIT FACILITY (ITF) 711 SE Baseline St.

Car and Bicycle Parking (electric car plug-ins)
Pacific Graduate & Professional Admissions
Pacific Healthcare Administration
& Leadership Program
Portland Community College

4 TUALITY/OHSU CANCER CENTER 299 SE 9th Ave.

Radiation Oncology

5 TUALITY 7TH AVE. MEDICAL PLAZA 333 SE 7th Ave.

Cappuccino Corner Café
Pacific EarClinic
Pacific School of Audiology
Tuality Physical Therapy/Rehabilitation
The Medicine Shoppe Pharmacy
Tuality Breast Health and Bone Density Center
Tuality Cardiac Center (Cath and Echo Lab)
Tuality Diagnostic Imaging
Tuality Digestive Health & General Surgery Clinic
Tuality Endoscopy Center
Tuality Outpatient Laboratory Services
Tuality Outpatient Surgery Center
Tuality Pre-Admission Clinic
Virginia Garcia Women's Clinic
Westside Urology Clinic

TUALITY COMMUNITY HOSPITAL 335 SE 8th Ave.

Administration

Café
Cashier
Chaplain/Spiritual Care Services
Day Surgery
Emergency Department
Family Birth Unit
Gift Shop
ICU/CCU
Patient Rooms
Progressive Care Unit (PCU)
Radiology/X-Ray
Surgical Services
Tuality Health Alliance

Wound and Ostomy Care

7 TUALITY HEALTH EDUCATION CENTER 334 SE 8th Ave.

Tuality Information Technology
Tuality Finance
Tuality Clinical and Community Education
Tuality Healthcare Foundation

8 TUALITY 8TH AVE. MEDICAL PLAZA 364 SE 8th Ave.

Hillsboro Endocrine Clinic
Hillsboro Hematology & Oncology
Hillsboro Internal Medicine Clinic
OHSU Maternal Fetal Medicine
Tuality Ambulatory Services/Infusion
Tuality Anticoagulation Clinic
Tuality Cardiopulmonary Rehab
Tuality Healthcare Neurology Clinic
Tuality Obstetrics & Gynecology Clinic
Tuality Outpatient Laboratory Services
Tuality Pulmonary Clinic

9 TUALITY PROFESSIONAL PLAZA 730 SE Oak St.

Pacific Clinical Psychology PhD Research
Pacific Learning Support Services
Pacific Student Counseling
and Health Centers
Pacific Student Lounge
Virginia Garcia Dental Clinic

10 TUALITY 6TH AVE PLAZA 372 SE 6th Ave.

Human Resources Community Relations

HILLSBORO ORTHOPEDIC GROUP 349 SE 7th Ave.

MEDICAL OFFICE BUILDING 545 SE Oak St.